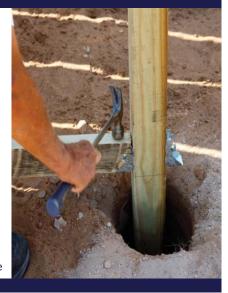

#### Quickset post hole calculator for 20kg bags required

|                      | Slab Thickness - mm |     |     |     |  |
|----------------------|---------------------|-----|-----|-----|--|
| Slab Dimensions - mm | 50                  | 75  | 100 | 150 |  |
| 400 x 400            | 0.8                 | 1.2 | 1.6 | 2.4 |  |
| 500 x 500            | 1.3                 | 1.9 | 2.5 | 3.8 |  |
| 600 x 600            | 1.8                 | 2.7 | 3.6 | 5.4 |  |
| 700 x 700            | 2.5                 | 3.7 | 4.9 | 7.4 |  |

Note: The above calculation does not allow for the insertion of a post. This information should be used as a guide only, any variation in the size of the hole can have a significant effect on the concrete required.